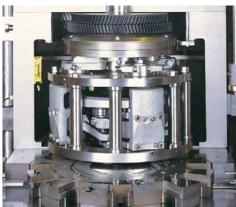

#### Reliable performances

- Speed up to 150 cans per minute
- · High speed clinching with vertical movement chuck
- Different formats: round, rectangular or trapezoidal, with or without slope
- Adaptable to various specifications :

### Robust and easy to operate

- Continuous motion conveyor and placing of clinched cans into a transfer starwheel
- · Seaming head mounted on an articulated arm giving full accessibility
- · Compression pad driven by a double track cam
- Robust mechanical parts running in oil bath for longer durability