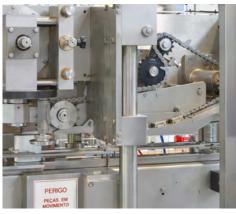

#### Reliable performances

- Speed up to 150 cans per minute
- · High speed clinching with vertical movement chuck
- Different formats: round, rectangular or trapezoidal, with or without slope
- Adaptable to various specifications :

### Robust and easy to operate

- Continuous motion conveyor and placing of clinched cans into a transfer starwheel
- · Seaming head mounted on an articulated arm giving full accessibility
- · Compression pad driven by a double track cam
- Robust mechanical parts running in oil bath for longer durability