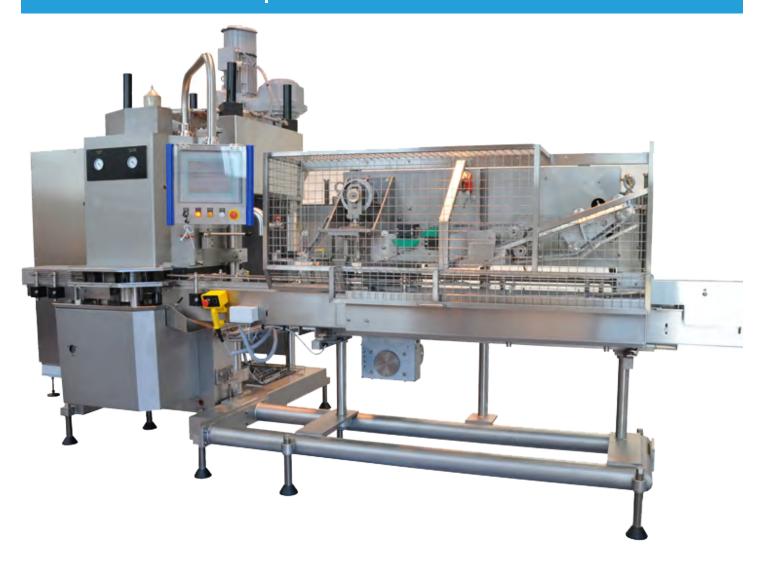

# HEMA CANSM | CAN SEAMER AND CLINCHER

#### **HEMA CANSM Basics**

- Designed for shaped & round cans
- 4,800 to 9,000 cans per hour
- Ideal for corned beef, luncheon meat, meat pate, fish cans...
- Compatible with round metal cans, oval, square, rectangular, trapezoidal, pear-shaped
- According to your product this seamer is available in 2 configurations: vacuum or atmospheric

## **HEMA CANSM Strengths**

- Reliable performances
- Caring for your products
- Robust and easy to operate
- Turnkey line configuration

#### Reliable performances

- Speed up to 150 cans per minute
- · High speed clinching with vertical movement chuck
- Different formats: round, rectangular or trapezoidal, with or without slope
- Adaptable to various specifications :

### Robust and easy to operate

- Continuous motion conveyor and placing of clinched cans into a transfer starwheel
- · Seaming head mounted on an articulated arm giving full accessibility
- · Compression pad driven by a double track cam
- Robust mechanical parts running in oil bath for longer durability